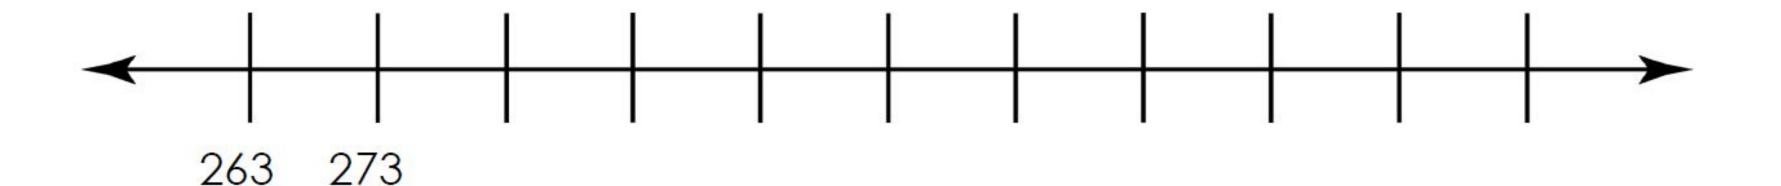

### **Question 5**

Finish the number line.

| Thousands | Hundreds | Tens | Ones |
|-----------|----------|------|------|
|           |          |      |      |
|           |          |      |      |
|           |          |      |      |
|           |          |      |      |
|           |          |      |      |