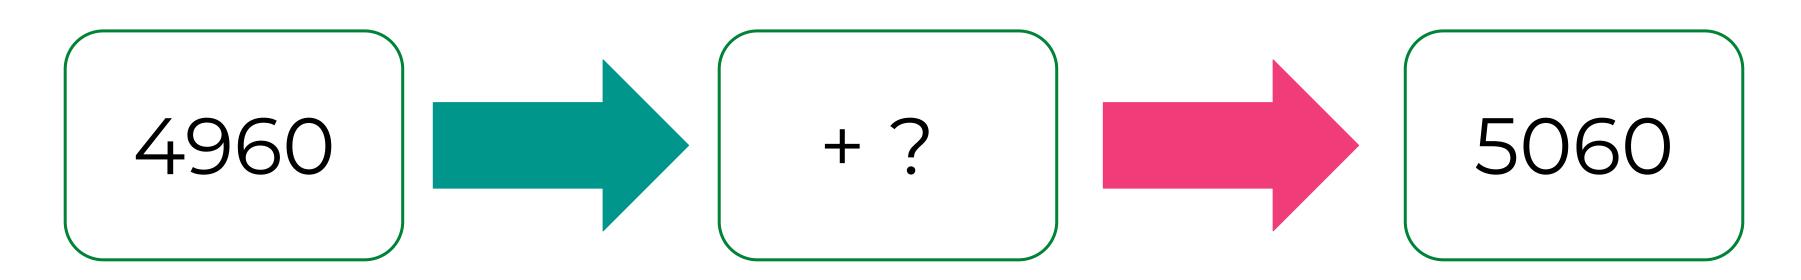

----|------|
|           |          |      |      |
|           |          |      |      |
|           |          |      |      |
|           |          |      |      |
|           |          |      |      |



#### **Question 2**

Using the place value grid, complete the following equations.

| 7982 + 10 = | 7982 + 100 = | 7982 + 1000 = |  |
|-------------|--------------|---------------|--|

| Thousands | Hundreds | Tens | Ones |
|-----------|----------|------|------|
|           |          |      |      |
|           |          |      |      |
|           |          |      |      |
|           |          |      |      |
|           |          |      |      |



### **Question 3**

Complete the following function machine!





### **Question 4**

Complete the following function machine!





### **Question 5**

Finish the number line.

| Thousands | Hundreds | Tens | Ones |
|-----------|----------|------|------|
|           |          |      |      |
|           |          |      |      |
|           |          |      |      |
|           |          |      |      |
|           |          |      |      |





### **Question 6**

Finish the number line.

| Thousands | Hundreds | Tens | Ones |
|-----------|----------|------|------|
|           |          |      |      |
|           |          |      |      |
|           |          |      |      |
|           |          |      |      |
|           |          |      |      |