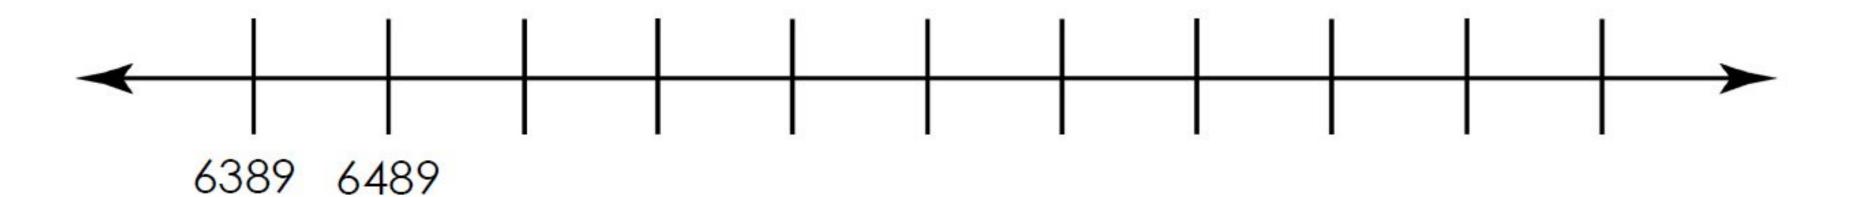

### **Question 6**

Finish the number line.

| Thousands | Hundreds | Tens | Ones |
|-----------|----------|------|------|
|           |          |      |      |
|           |          |      |      |
|           |          |      |      |
|           |          |      |      |
|           |          |      |      |