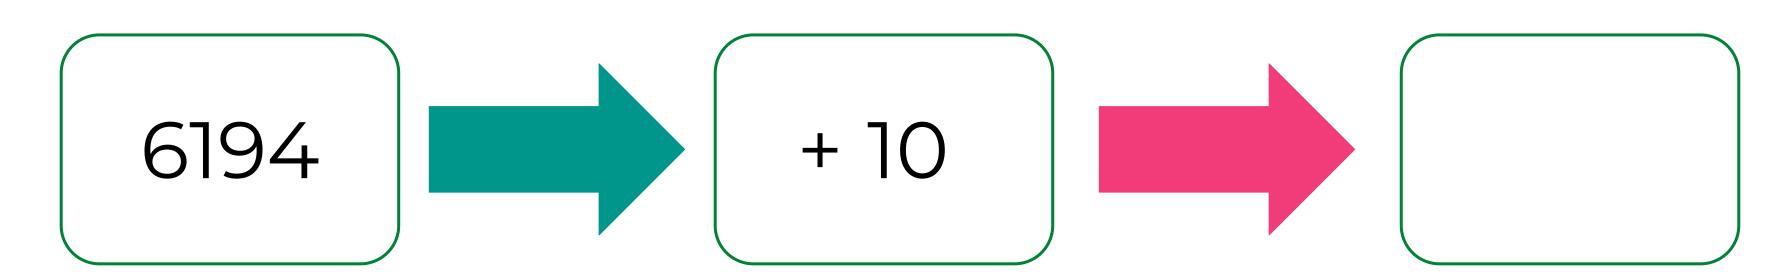

| Thousands | Hundreds | Tens | Ones |
|-----------|----------|------|------|
|           |          |      |      |
|           |          |      |      |
|           |          |      |      |
|           |          |      |      |
|           |          |      |      |



#### **Question 2**

Using the place value grid, complete the following equations.

| 7982 + 10 = | 7982 + 100 = | 7982 + 1000 = |  |
|-------------|--------------|---------------|--|

| Thousands | Hundreds | Tens | Ones |
|-----------|----------|------|------|
|           |          |      |      |
|           |          |      |      |
|           |          |      |      |
|           |          |      |      |
|           |          |      |      |



### **Question 3**

Complete the following function machine!





### **Question 4**

Complete the following function machine!





### **Question 5**

Finish the number line.

| Thousands | Hundreds | Tens | Ones |
|-----------|----------|------|------|
|           |          |      |      |
|           |          |      |      |
|           |          |      |      |
|           |          |      |      |
|           |          |      |      |





### **Question 6**

Finish the number line.

| Thousands | Hundreds | Tens | Ones |
|-----------|----------|------|------|
|           |          |      |      |
|           |          |      |      |
|           |          |      |      |
|           |          |      |      |
|           |          |      |      |