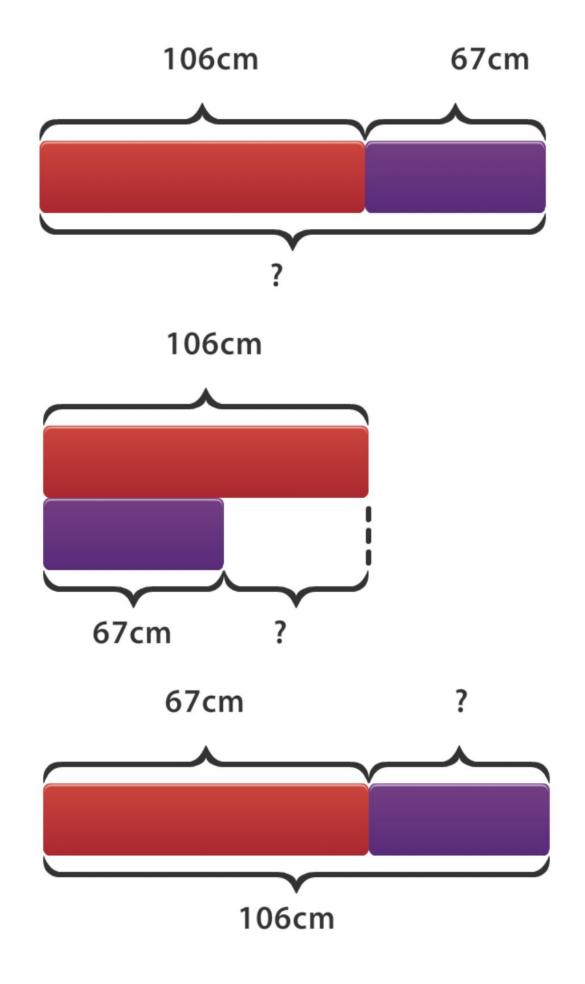

## Question 2

Pierre took an enormous chocolate bar ,with a length of 106cm, to Alexander's house and accidently left it there. When he returned to get it, he noticed the length of the chocolate bar was now 67cm. How much chocolate was eaten?