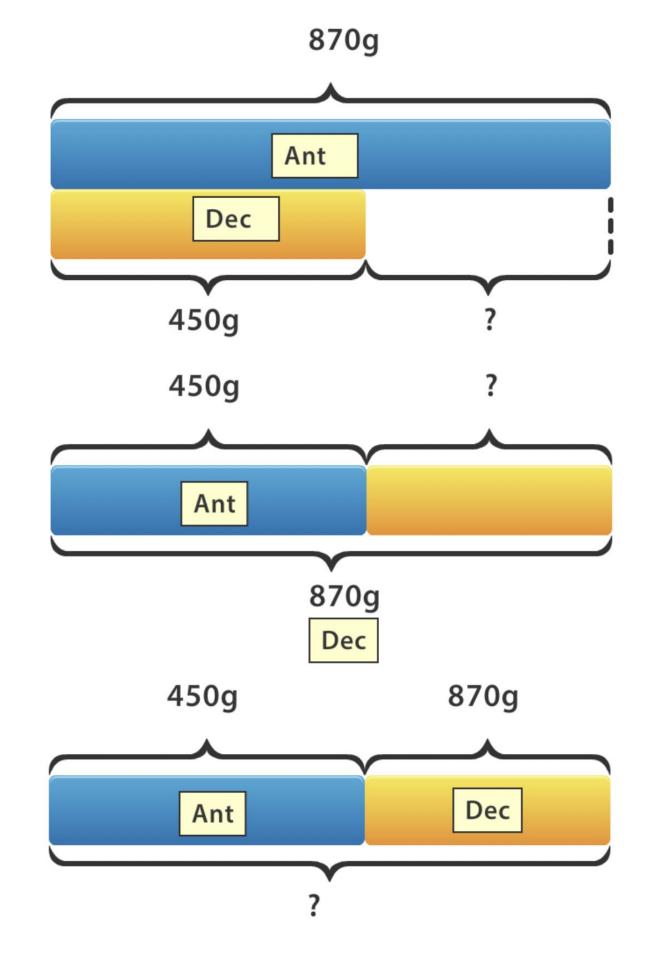

## Question 1

Ant and Dec weighed the mass of their parcels. Ant's parcel weighed 450g. Dec's parcel was 870g. How much heavier was Dec's parcel?