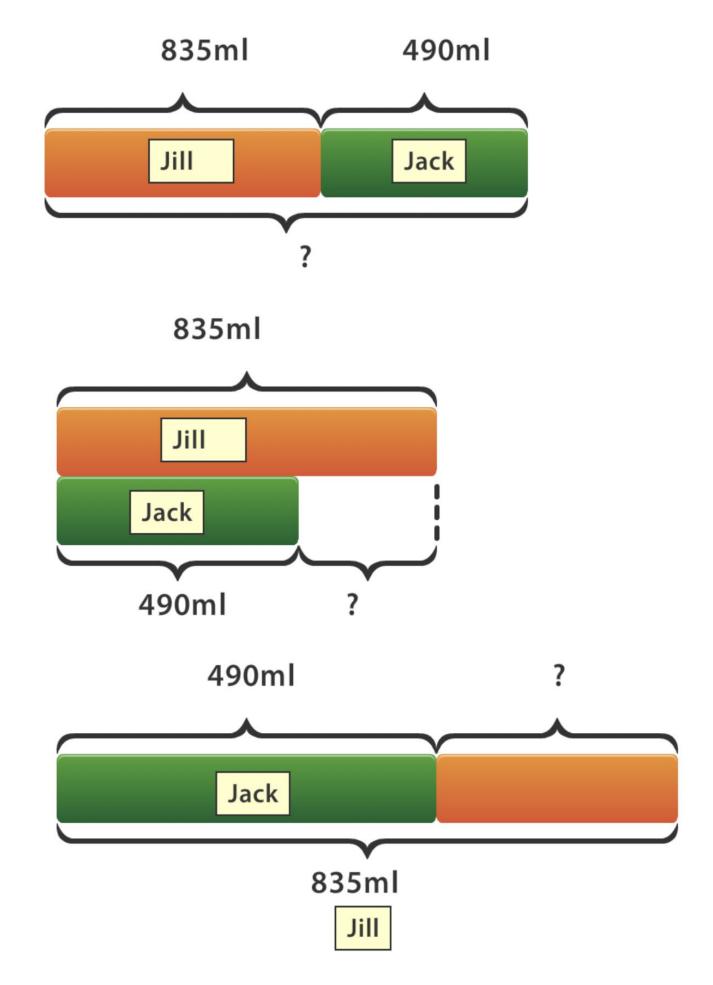

## Question 3

Jack and Jill went up the hill to collect some water. They had different sized containers. Jack collected 490ml of water and Jill collected 835ml of water. How much water did they have altogether when they went tumbling down the hill?