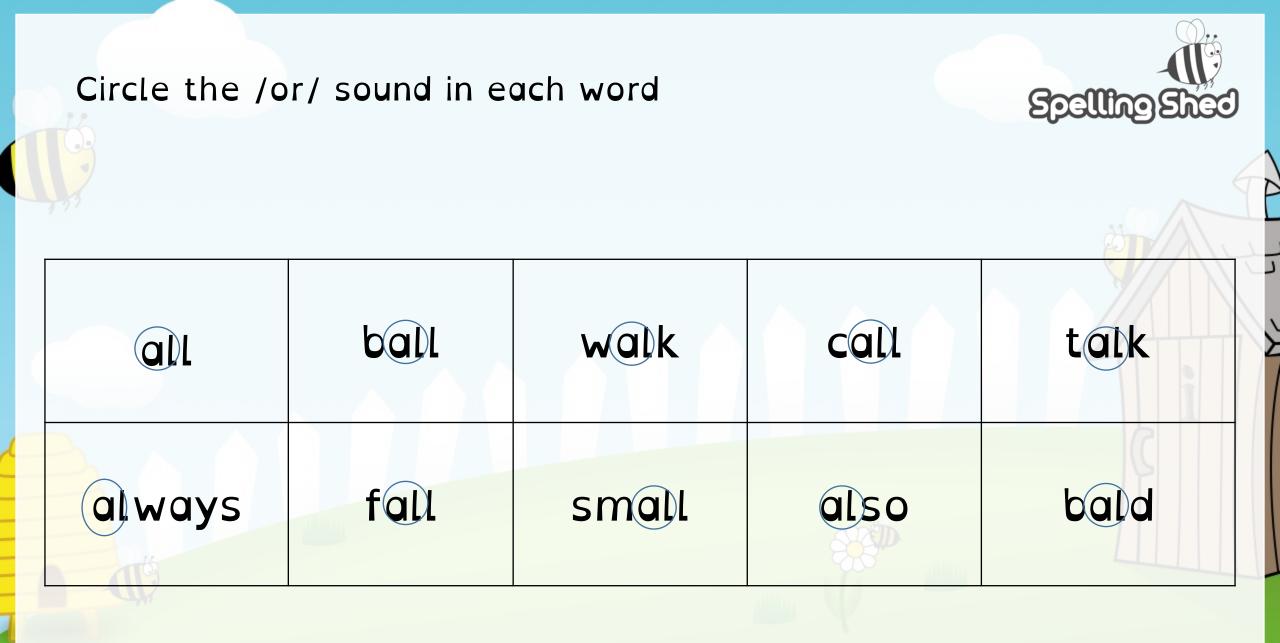

## Spelling Shed

Stage: 2 List: 22

The /or/ sound spelled 'a' before II and I.

| Circle the /o                           |      | Epelling Shed |      |      |      |
|-----------------------------------------|------|---------------|------|------|------|
| , , , , , , , , , , , , , , , , , , , , |      |               |      |      | A    |
| all                                     | ball | walk          | call | talk | M. L |
| always                                  | fall | small         | also | bald |      |