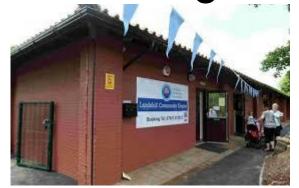

# What has been added recently...why do you think these changes have happened?.

We have over 100 new homes being built near our school. What changes have already happened and what else might have to change?