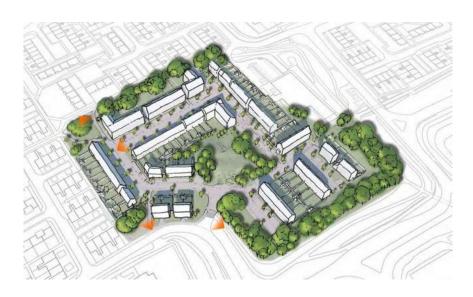

# What has been added recently...why do you think these changes have happened?.

We have over 100 new homes being built near our school. What changes have already happened and what else might have to change?