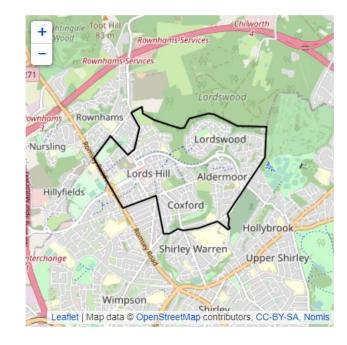

## Census 2021

Why is it so important? If you have not watched the video, please do now. <a href="https://www.youtube.com/watch?v=pVJXv5eCG1U&t=13s">https://www.youtube.com/watch?v=pVJXv5eCG1U&t=13s</a>

#### What was Lordshill like in the past?

I WONDER IF ANY OF YOUR PARENTS

CAN SHARE SOME OF THE CHANGES TO

LORDSHILL.









#### Population in Lordshill....

2001: 14232

2011: 14064



Do you think there are more people living in Lordshill now? Explain your answer!

# What has been added recently...why do you think these changes have happened?.













We have over 100 new homes being built near our school. What changes have already happened and what else might have to change?





### How would you improve the local community?

Because the population is ever growing, how would you improve the Lordshill area? What would you like to see being added to your community?

Your task is to design something to be added to the community. For example,

- New playground
- Youth club
- A bigger and better library

The choice is yours. When you have drawn your new addition to the community, explain why you have chosen your design. Remember to label your design with what you ha