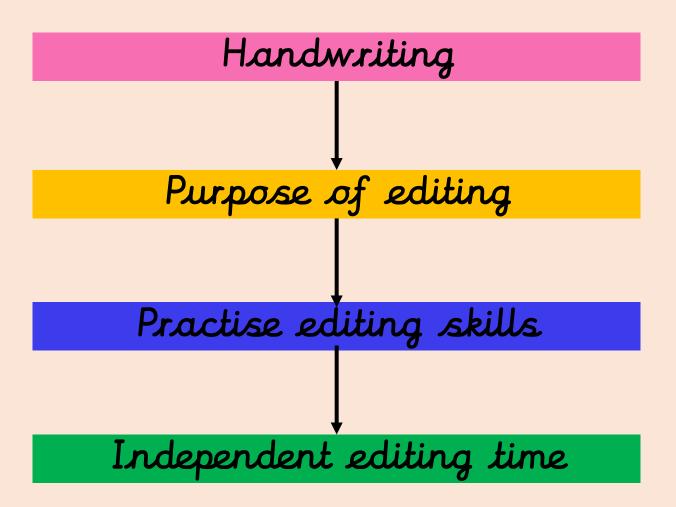

What will we do in today's lesson?



## 

#### What do you think editing is?

Editing is...

when we read our writing and make changes to make it even better.

#### What do you think editing is?

Editing is...

when we read our writing and make changes to make it even better.

"The secret to editing writing is simple. You need to become its reader instead of its writer" Zadie Smith

#### What should we be doing when we edit?

Spellings

Full stops

Describing words:

The gigantic mummy came towards me.

adjectives

What size something is What it looks like How it does something

etc

### What should we be doing when we edit?

Spellings

Full stops

adjectives

detail

Capital letters

Describing words:

What size something is What it looks like How it does something

etc

The gigantic mummy came towards me. conjunctions

an