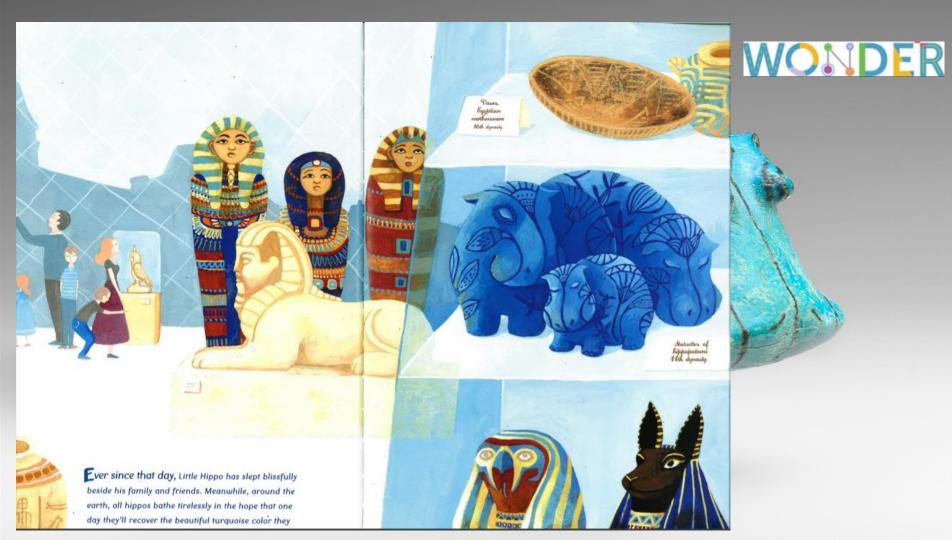

## Now, let's take a closer look at the last page...

Using what you know, you will now answer some questions making inferences about the Egyptians.

Find **two** pieces of evidence from the page that suggest the Egyptians had strong religious beliefs.

1. \_\_\_\_\_

2. \_\_\_\_\_

2 marks

Find **two** pieces of evidence from the page that suggest the Egyptians had strong religious beliefs.

Important people were buried in a sarcophagus which is a container to hold a coffin

- 1. \_\_or body. \_\_\_\_\_
- 2. —Homes, tombs and canopic jars were often decorated with the many different gods they believed in.

## Complete the questions on the task sheet:

| L.O. I am learning to make inferences.                                                |                                       |        |
|---------------------------------------------------------------------------------------|---------------------------------------|--------|
| •                                                                                     |                                       |        |
| Remember! Use the text to help you!                                                   |                                       |        |
|                                                                                       |                                       |        |
| 1.                                                                                    |                                       |        |
| 1.                                                                                    |                                       |        |
| Look closely at the page                                                              |                                       |        |
| Complete the table below with <b>one</b> piece of evidence to support each statement. |                                       |        |
|                                                                                       | Evidence                              |        |
| They preserved dead bodies                                                            |                                       |        |
| Cats were very special in<br>Egypt                                                    |                                       |        |
|                                                                                       |                                       | 1 mark |
| 2. Tick the boxes that you can fit The Egyptians                                      | nd <b>evidence</b> of in the picture. |        |
| believed treasures should be<br>Pharaoh's in their tombs                              | buried with the                       |        |
| invented many things we use                                                           | today                                 |        |
| used hieroglyphs                                                                      |                                       |        |
| used papyrus paper to write o                                                         | on                                    |        |
|                                                                                       |                                       | 1 mark |
|                                                                                       |                                       |        |