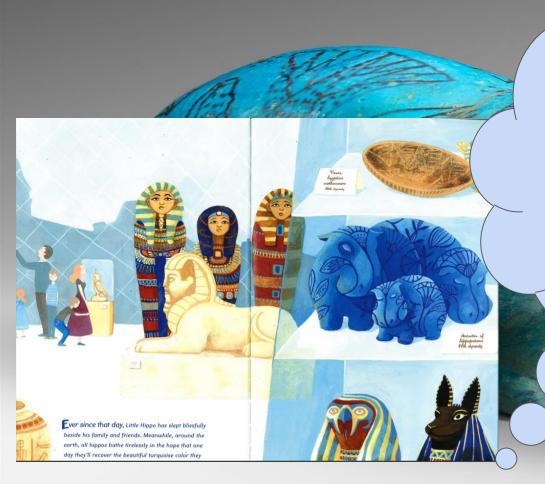

## Now, let's take a closer look at the last page...

Using what you know, you will now answer some questions making inferences about the Egyptians.

Find **two** pieces of evidence from the page that suggest the Egyptians had strong religious beliefs.

1. \_\_\_\_\_

2. \_\_\_\_\_

2 marks

Find **two** pieces of evidence from the page that suggest the Egyptians had strong religious beliefs.

Important people were buried in a sarcophagus which is a container to hold a coffin

- 1. \_\_or body. \_\_\_\_\_
- 2. —Homes, tombs and canopic jars were often decorated with the many different gods they believed in.

## Complete the questions on the task sheet:

| L.O. I am learning to make inferences.                                                |                                       |        |
|---------------------------------------------------------------------------------------|---------------------------------------|--------|
| •                                                                                     |                                       |        |
| Remember! Use the text to help you!                                                   |                                       |        |
|                                                                                       |                                       |        |
| 1.                                                                                    |                                       |        |
| 1.                                                                                    |                                       |        |
| Look closely at the page                                                              |                                       |        |
| Complete the table below with <b>one</b> piece of evidence to support each statement. |                                       |        |
|                                                                                       | Evidence                              |        |
| They preserved dead bodies                                                            |                                       |        |
| Cats were very special in<br>Egypt                                                    |                                       |        |
|                                                                                       |                                       | 1 mark |
| 2. Tick the boxes that you can fit The Egyptians                                      | nd <b>evidence</b> of in the picture. |        |
| believed treasures should be<br>Pharaoh's in their tombs                              | buried with the                       |        |
| invented many things we use                                                           | today                                 |        |
| used hieroglyphs                                                                      |                                       |        |
| used papyrus paper to write o                                                         | on                                    |        |
|                                                                                       |                                       | 1 mark |
|                                                                                       |                                       |        |