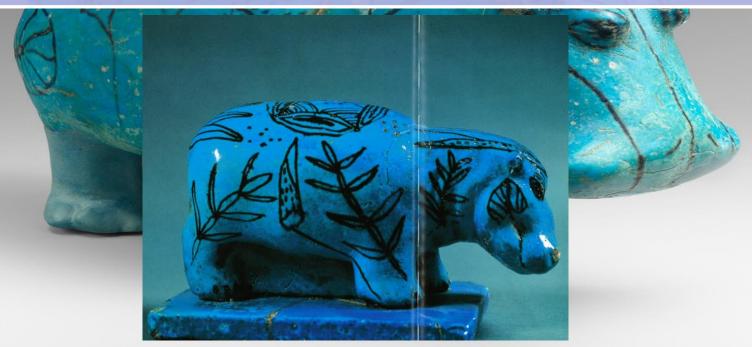

## Now, let's take a closer look at the last page...

Using what you know, you will now answer some questions making inferences about the Egyptians.

Find **two** pieces of evidence from the page that suggest the Egyptians had strong religious beliefs.