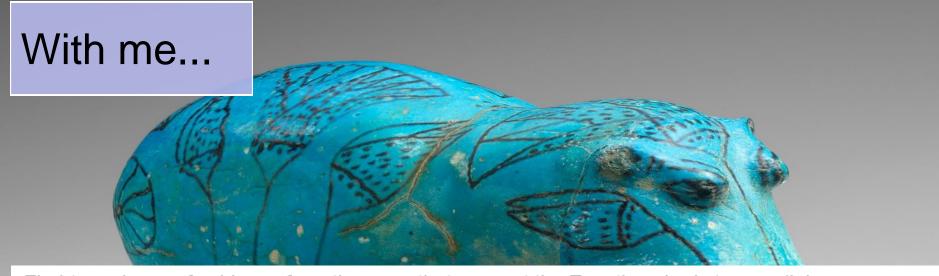

## Look the image and tell me what you see, think, wonder...

## Now, let's take a closer look at the last page...

Using what you know, you will now answer some questions making inferences about the Egyptians.

Find **two** pieces of evidence from the page that suggest the Egyptians had strong religious beliefs.