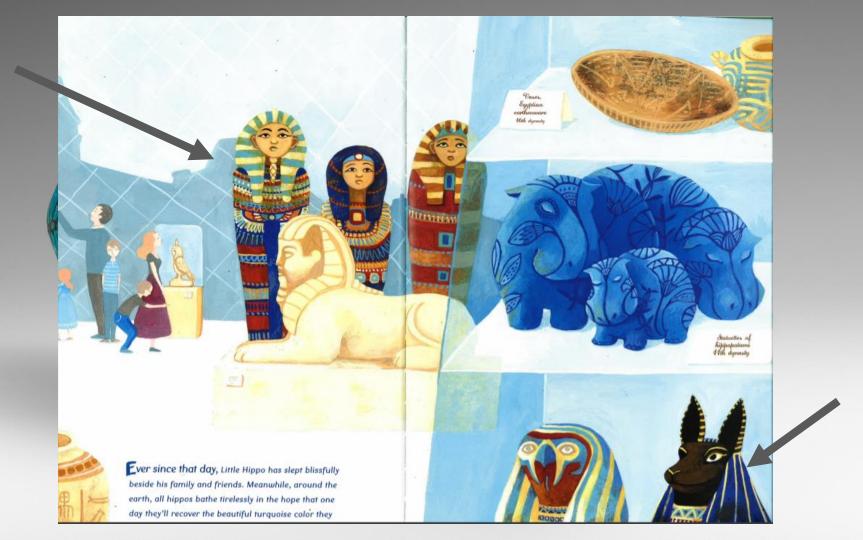

## Now, let's take a closer look at the last page...

Using what you know, you will now answer some questions making inferences about the Egyptians.

Find **two** pieces of evidence from the page that suggest the Egyptians had strong religious beliefs.

1. \_\_\_\_\_

2. \_\_\_\_\_

2 marks

Find **two** pieces of evidence from the page that suggest the Egyptians had strong religious beliefs.

Important people were buried in a sarcophagus which is a container to hold a coffin

- 1. \_\_or body. \_\_\_\_\_
- 2. —Homes, tombs and canopic jars were often decorated with the many different gods they believed in.

## Complete the questions on the task sheet:

| L.O. I am learning to make inferences.                                                |                                       |        |
|---------------------------------------------------------------------------------------|---------------------------------------|--------|
| •                                                                                     |                                       |        |
| Remember! Use the text to help you!                                                   |                                       |        |
|                                                                                       |                                       |        |
| 1.                                                                                    |                                       |        |
| 1.                                                                                    |                                       |        |
| Look closely at the page                                                              |                                       |        |
| Complete the table below with <b>one</b> piece of evidence to support each statement. |                                       |        |
|                                                                                       | Evidence                              |        |
| They preserved dead bodies                                                            |                                       |        |
| Cats were very special in<br>Egypt                                                    |                                       |        |
|                                                                                       |                                       | 1 mark |
| 2. Tick the boxes that you can fit The Egyptians                                      | nd <b>evidence</b> of in the picture. |        |
| believed treasures should be<br>Pharaoh's in their tombs                              | buried with the                       |        |
| invented many things we use                                                           | today                                 |        |
| used hieroglyphs                                                                      |                                       |        |
| used papyrus paper to write o                                                         | on                                    |        |
|                                                                                       |                                       | 1 mark |
|                                                                                       |                                       |        |