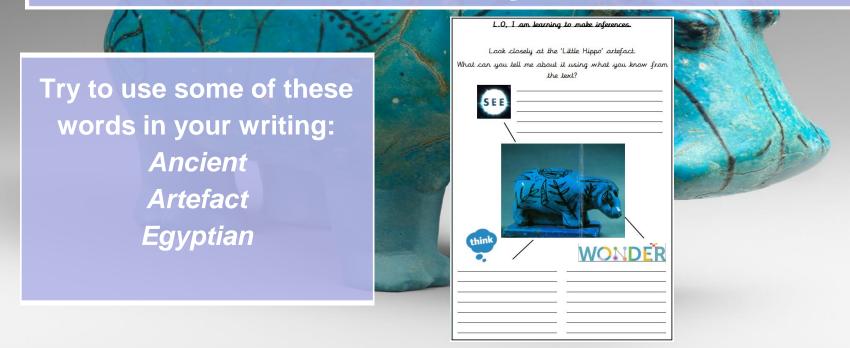

## Complete the questions on the task sheet:

| L.O. I am learning to make inferences.                                                |                                       |        |
|---------------------------------------------------------------------------------------|---------------------------------------|--------|
| •                                                                                     |                                       |        |
| Remember! Use the text to help you!                                                   |                                       |        |
|                                                                                       |                                       |        |
| 1.                                                                                    |                                       |        |
| 1.                                                                                    |                                       |        |
| Look closely at the page                                                              |                                       |        |
| Complete the table below with <b>one</b> piece of evidence to support each statement. |                                       |        |
|                                                                                       | Evidence                              |        |
| They preserved dead bodies                                                            |                                       |        |
| Cats were very special in<br>Egypt                                                    |                                       |        |
|                                                                                       |                                       | 1 mark |
| 2. Tick the boxes that you can fit The Egyptians                                      | nd <b>evidence</b> of in the picture. |        |
| believed treasures should be<br>Pharaoh's in their tombs                              | buried with the                       |        |
| invented many things we use                                                           | today                                 |        |
| used hieroglyphs                                                                      |                                       |        |
| used papyrus paper to write o                                                         | on                                    |        |
|                                                                                       |                                       | 1 mark |
|                                                                                       |                                       |        |