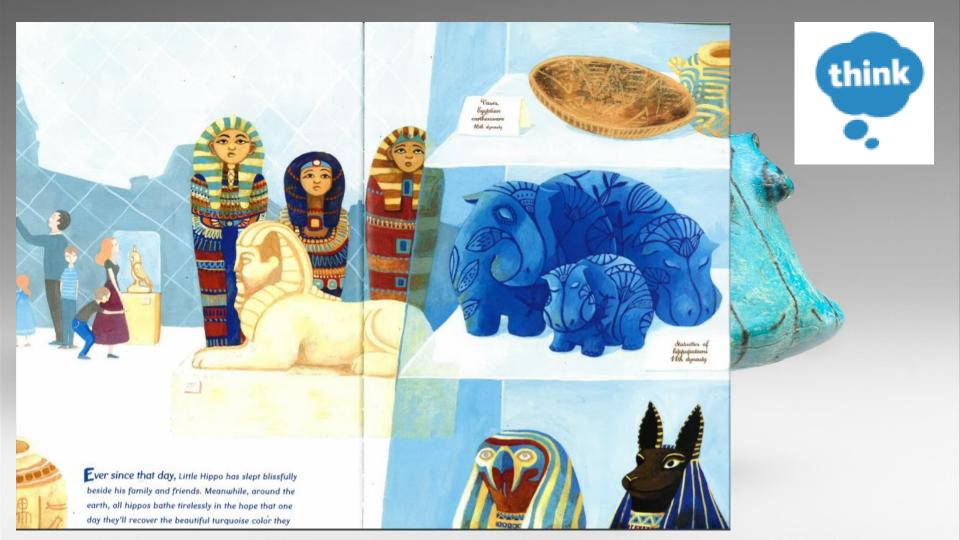

## Now, let's take a closer look at the last page...

Using what you know, you will now answer some questions making inferences about the Egyptians.

Find **two** pieces of evidence from the page that suggest the Egyptians had strong religious beliefs.

1. \_\_\_\_\_

2. \_\_\_\_\_

2 marks

Find **two** pieces of evidence from the page that suggest the Egyptians had strong religious beliefs.

Important people were buried in a sarcophagus which is a container to hold a coffin

- 1. \_\_or body. \_\_\_\_\_
- 2. —Homes, tombs and canopic jars were often decorated with the many different gods they believed in.

## Complete the questions on the task sheet:

| L.O. I am learning to make inferences.                                                |                                       |        |
|---------------------------------------------------------------------------------------|---------------------------------------|--------|
| •                                                                                     |                                       |        |
| Remember! Use the text to help you!                                                   |                                       |        |
|                                                                                       |                                       |        |
| 1.                                                                                    |                                       |        |
| 1.                                                                                    |                                       |        |
| Look closely at the page                                                              |                                       |        |
| Complete the table below with <b>one</b> piece of evidence to support each statement. |                                       |        |
|                                                                                       | Evidence                              |        |
| They preserved dead bodies                                                            |                                       |        |
| Cats were very special in<br>Egypt                                                    |                                       |        |
|                                                                                       |                                       | 1 mark |
| 2. Tick the boxes that you can fit The Egyptians                                      | nd <b>evidence</b> of in the picture. |        |
| believed treasures should be<br>Pharaoh's in their tombs                              | buried with the                       |        |
| invented many things we use                                                           | today                                 |        |
| used hieroglyphs                                                                      |                                       |        |
| used papyrus paper to write o                                                         | on                                    |        |
|                                                                                       |                                       | 1 mark |
|                                                                                       |                                       |        |