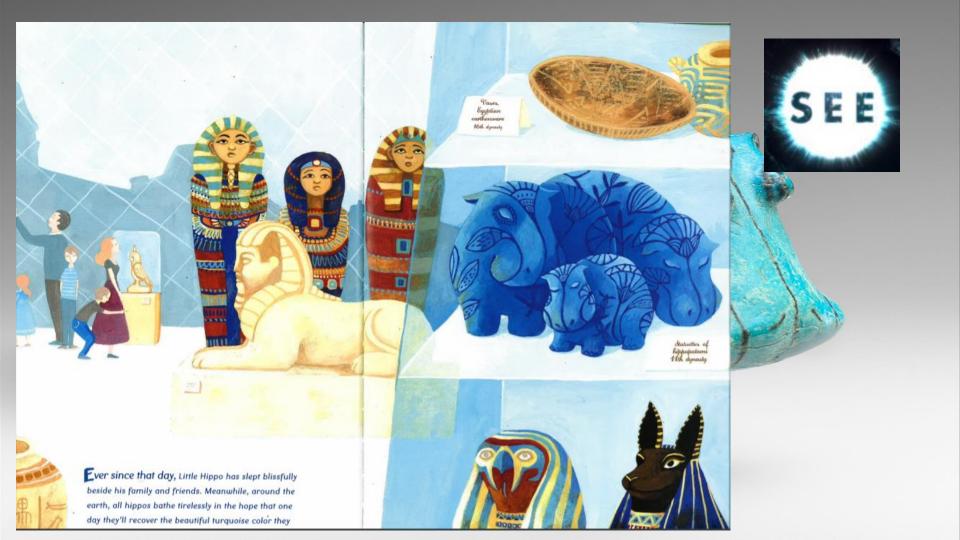

## Now, let's take a closer look at the last page...

Using what you know, you will now answer some questions making inferences about the Egyptians.

Find **two** pieces of evidence from the page that suggest the Egyptians had strong religious beliefs.

1. \_\_\_\_\_

2. \_\_\_\_\_

2 marks

Find **two** pieces of evidence from the page that suggest the Egyptians had strong religious beliefs.

Important people were buried in a sarcophagus which is a container to hold a coffin

- 1. \_\_or body. \_\_\_\_\_
- 2. —Homes, tombs and canopic jars were often decorated with the many different gods they believed in.

## Complete the questions on the task sheet:

| L.O. I am learning to make inferences.                                                |                                       |        |
|---------------------------------------------------------------------------------------|---------------------------------------|--------|
| •                                                                                     |                                       |        |
| Remember! Use the text to help you!                                                   |                                       |        |
|                                                                                       |                                       |        |
| 1.                                                                                    |                                       |        |
| 1.                                                                                    |                                       |        |
| Look closely at the page                                                              |                                       |        |
| Complete the table below with <b>one</b> piece of evidence to support each statement. |                                       |        |
|                                                                                       | Evidence                              |        |
| They preserved dead bodies                                                            |                                       |        |
| Cats were very special in<br>Egypt                                                    |                                       |        |
|                                                                                       |                                       | 1 mark |
| 2. Tick the boxes that you can fit The Egyptians                                      | nd <b>evidence</b> of in the picture. |        |
| believed treasures should be<br>Pharaoh's in their tombs                              | buried with the                       |        |
| invented many things we use                                                           | today                                 |        |
| used hieroglyphs                                                                      |                                       |        |
| used papyrus paper to write o                                                         | on                                    |        |
|                                                                                       |                                       | 1 mark |
|                                                                                       |                                       |        |