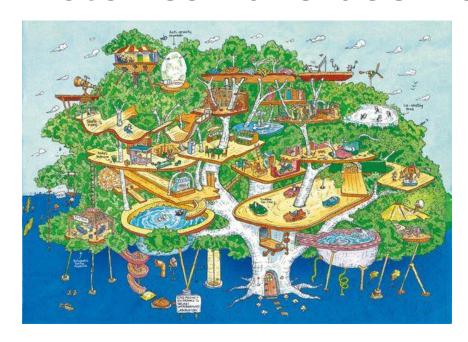

If the 13 Story Tree House finishes up as 130 Story Tree House, how many NEW stories have been built?

The tree in the Magic Faraway Tree grows an average of 8cm a day.

How many cm does it grow in 12 days?