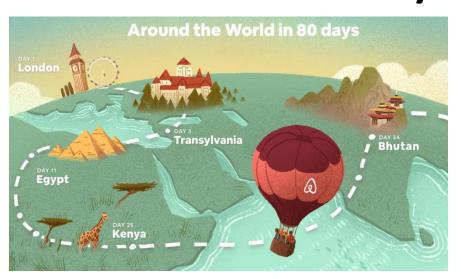

# Around the world in 80 days, how far would he have travelled as a fraction in 20 days?

If the Hogwarts express can hold 24 children in each carriage, how many children are there in 7 carriages?

If the firework maker makes five boxes of fireworks each with seven fireworks inside, how many fireworks has he made altogether?