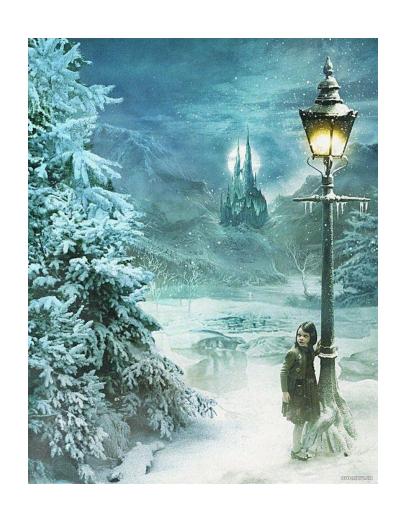

How many grams of each did she use?

The wardrobe in The Lion, the Witch and the Wardrobe is 45cm deep.

It is 3 times as tall as it is deep.

How tall is it?

**QUESTION 15** 

1 hour in England is 5 hours in Narnia time.