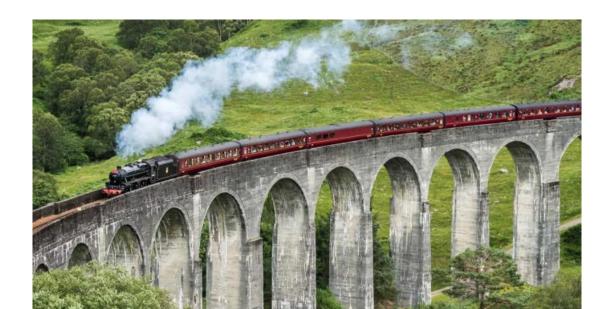

Miss \_\_\_\_\_'s book has 350 pages inside.

Mr \_\_\_\_\_ 's book has 225 pages inside.

How many pages will they read altogether?

Harry Potter travels to Hogwarts on a train from Platform 9 and 34.

Which of these is NOT an equivalent fraction to 3/4?