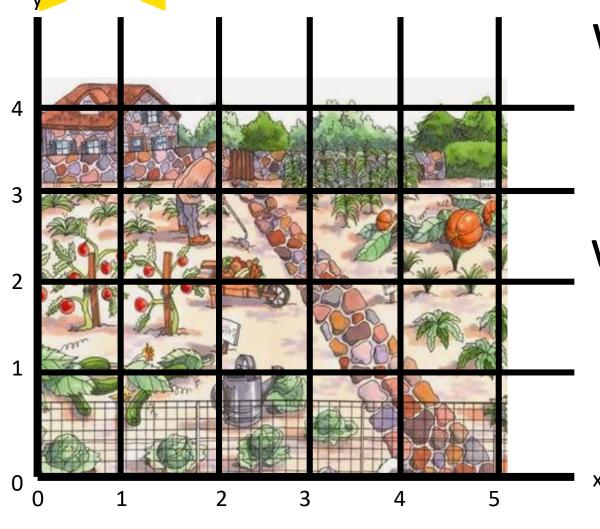

What time did they tell Mr Slow?

**QUESTION 24** 

What are the coordinates for the wheelbarrow in Mr McGregor's garden?