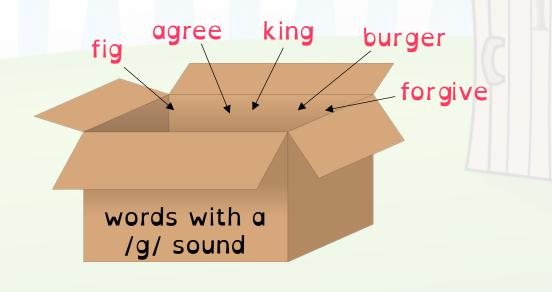

## Spelling Shed

Stage: 2 List: 3

The /j/ sound spelled with a g

| gem      | fig   | magic | giraffe | burger  | gentle |
|----------|-------|-------|---------|---------|--------|
| religion | agree | king  | energy  | forgive | digit  |

Words with a /j/ sound

words with a /g/ sound

## Answers:

| gem      | fig   | magic | giraffe | burger  | gentle |
|----------|-------|-------|---------|---------|--------|
| religion | agree | king  | energy  | forgive | digit  |

Stage: 2

The /j/ sound spelled with a g