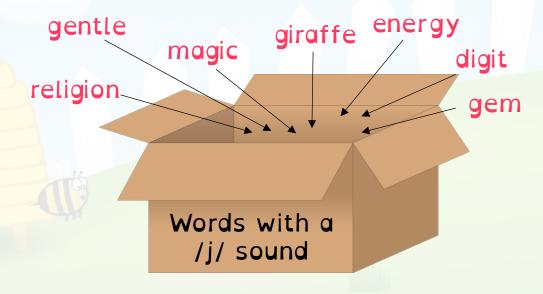

## Spelling Shed

Stage: 2 List: 3

The /j/ sound spelled with a g

| gem      | fig   | magic | giraffe | burger  | gentle |
|----------|-------|-------|---------|---------|--------|
| religion | agree | king  | energy  | forgive | digit  |

Words with a /j/ sound

words with a /g/ sound

## Answers:

| gem      | fig   | magic | giraffe | burger  | gentle |
|----------|-------|-------|---------|---------|--------|
| religion | agree | king  | energy  | forgive | digit  |

Stage: 2

The /j/ sound spelled with a g