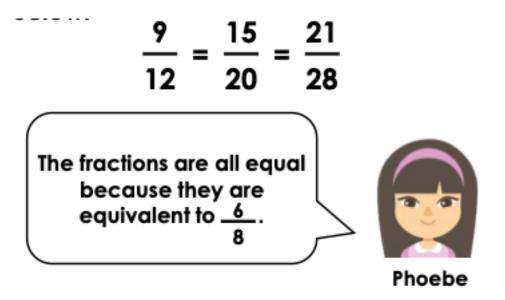

## **Investigation 3**

Phoebe is looking at the fractions below.

Phoebe says all three fractions are equal because they are equivalent to 6/8.

Is she correct? Convince me.