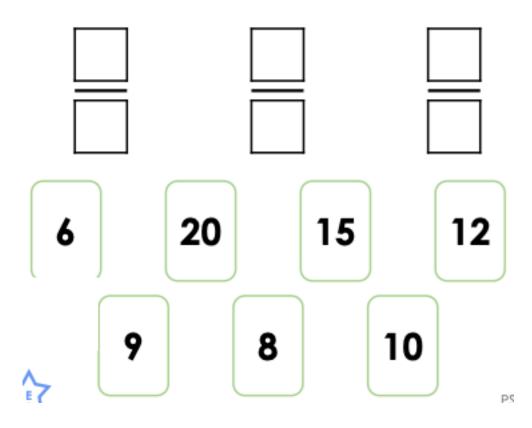

## Investigation 2

Using the digit cards below, create three equivalent fractions.