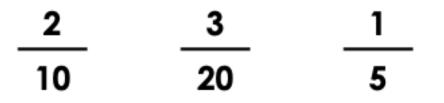

## **Investigation 1**

Use your knowledge of equivalent fractions to group the fractions below and find the odd one out.

Explain the reasons for your groupings.