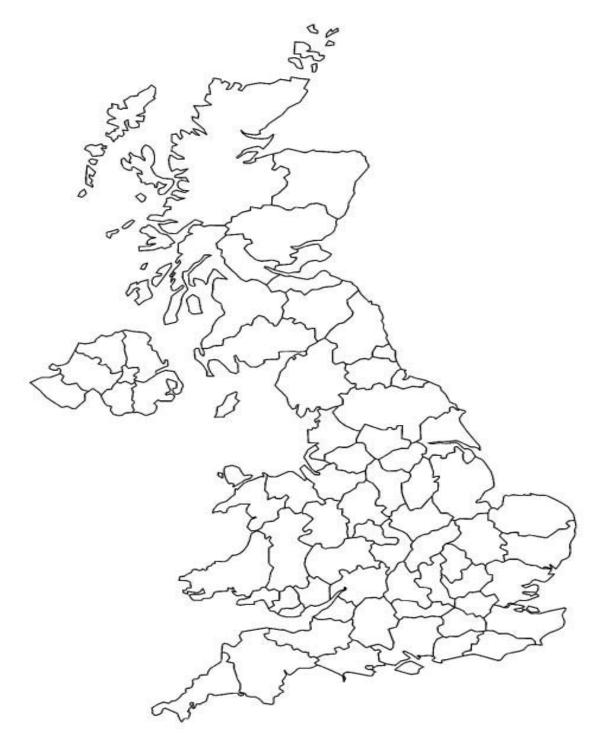

## LO. What are the regions and counties of England?

Context: WW2 Evacuees

On your map you are going to locate on the map where William Beech lived before the war and where he was evacuated to and mark it with a red dot.

Using Google maps to help you to draw the route you think William would have travelled and mark on the map the different counties he went through.

**Extension:** Label the seas of England onto your map and mark the different counties that William went through on the map.

- 1. Where did William Beech live before WW2? What county was this town in?
  - 2. Where did William travel to as an evacuee?
  - 3. Which counties did William travel through?
    - 4. How many miles did William travel?

Find a route where he travelled through the least amount of counties, what are the names of them?

Find a route where he would travel through the most counties, what are the names of them?