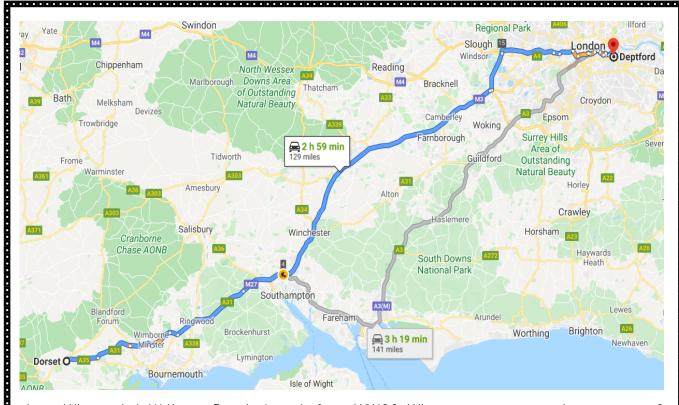

Using Google maps to help you to draw the route you think William would have travelled and mark on the map the different counties he went through.

**Extension:** Label the seas of England onto your map and mark the different counties that William went through on the map.

- 1. Where did William Beech live before WW2? What county was this town in?
  - 2. Where did William travel to as an evacuee?
  - 3. Which counties did William travel through?
    - 4. How many miles did William travel?

Find a route where he travelled through the least amount of counties, what are the names of them?

Find a route where he would travel through the most counties, what are the names of them?