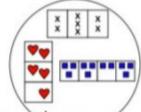

### Recognise equal groups

Complete the sentences.

a)

There are pairs with mittens in each pair.

There are mittens altogether.

b)

There are groups with counters in

There are counters altogether.