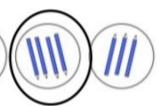

### Recognise equal groups

Complete the sentences.

a)

There are pairs with mittens in each pair.

There are mittens altogether.

b)

There are groups with counters in

There are counters altogether.

#### Recognise equal groups

Complete the sentences.

a)

There are 8 mittens altogether.

b)

There are 3 groups with 5 counters in each group. 3

There are 15 counters altogether.

Which is the unequal group?