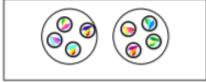

Match the sentences to the pictures.

There are 3 equal groups with 5 in each group.

There are 4 equal groups with 2 in each group.

There are 2 equal groups with 4 in each group.

I can see 5 equal groups of 2