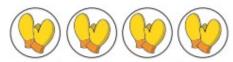

### Recognise equal groups

Complete the sentences.

a)

There are pairs with mittens in each pair.

There are mittens altogether.

b)

There are groups with counters in

There are counters altogether.

#### Recognise equal groups

Complete the sentences.

a)

There are 8 mittens altogether.

b)

There are 3 groups with 5 counters in each group. 3

There are 15 counters altogether.

Which is the unequal group?