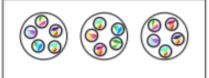

Which is the unequal group?

each group.

3 Complete the equal groups. Complete the sentence to describe each part.

There are groups with in each group.

a)

c)

4) a) How has Annie sorted these groups?

b) Where does this group belong?

3 Complete the equal groups. Complete the sentence to describe each part.

There are groups with in each group.

4 groups with 3 in each group

5 groups with 2 in each grou

c)

3 groups with 3 in each group

4 a) How has Annie sorted these groups?