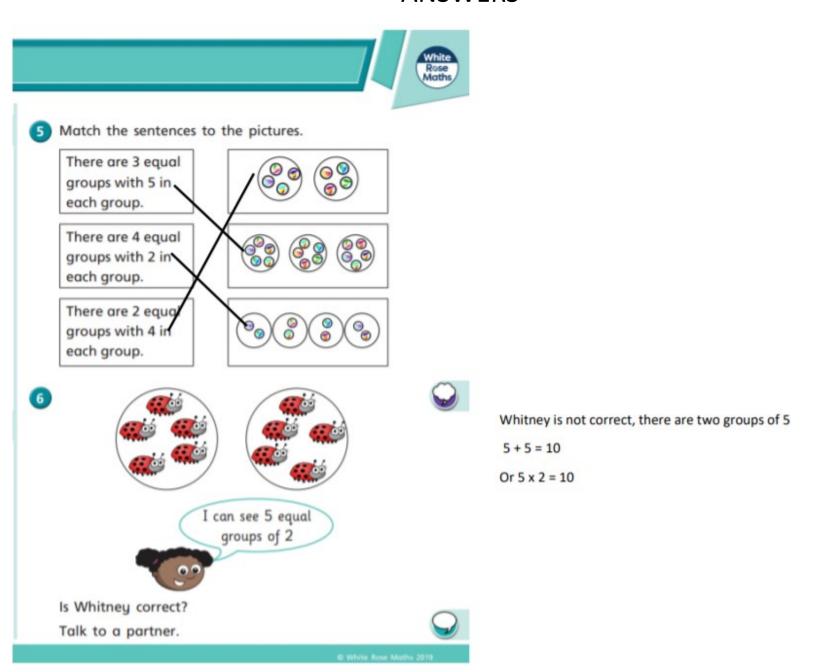

Match the sentences to the pictures.

There are 3 equal groups with 5 in each group.

There are 4 equal groups with 2 in each group.

There are 2 equal groups with 4 in each group.

I can see 5 equal groups of 2

Is Whitney correct?

Talk to a partner.