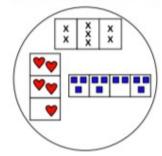

3 Complete the equal groups. Complete the sentence to describe each part.

There are groups with in each group.

4 groups with 3 in each group

5 groups with 2 in each grou

c)

3 groups with 3 in each group

4 a) How has Annie sorted these groups?