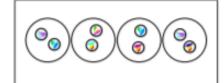

3 Complete the equal groups. Complete the sentence to describe each part.

There are groups with in each group.

4 groups with 3 in each group

5 groups with 2 in each grou

c)

3 groups with 3 in each group

4 a) How has Annie sorted these groups?