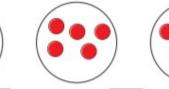

### Recognise equal groups

Complete the sentences.

a)

There are pairs with mittens in each pair.

There are mittens altogether.

b)

There are groups with counters in

There are counters altogether.

#### Recognise equal groups

Complete the sentences.

a)

There are 8 mittens altogether.

b)

There are 3 groups with 5 counters in each group. 3

There are 15 counters altogether.

Which is the unequal group?