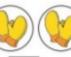

### Recognise equal groups

Complete the sentences.

a)

There are pairs with mittens in each pair.

There are mittens altogether.

b)

There are groups with counters in

There are counters altogether.