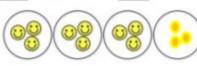

### Recognise equal groups

Complete the sentences.

a)

There are pairs with mittens in each pair.

There are mittens altogether.

b)

There are groups with counters in

There are counters altogether.

#### Recognise equal groups

Complete the sentences.

a)

There are 8 mittens altogether.

b)

There are 3 groups with 5 counters in each group. 3

There are 15 counters altogether.

Which is the unequal group?