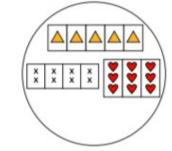

3 Complete the equal groups. Complete the sentence to describe each part.

There are groups with in each group.

4 groups with 3 in each group

5 groups with 2 in each grou

c)

3 groups with 3 in each group

4 a) How has Annie sorted these groups?

This is an unequal group

b) Where does this group belong?

\*\*\*\*

In the equal group