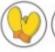

### Recognise equal groups

Complete the sentences.

a)

There are pairs with mittens in each pair.

There are mittens altogether.

b)

There are groups with counters in

There are counters altogether.