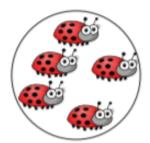

Match the sentences to the pictures.

There are 3 equal groups with 5 in each group.

There are 4 equal groups with 2 in each group.

There are 2 equal groups with 4 in each group.

I can see 5 equal groups of 2