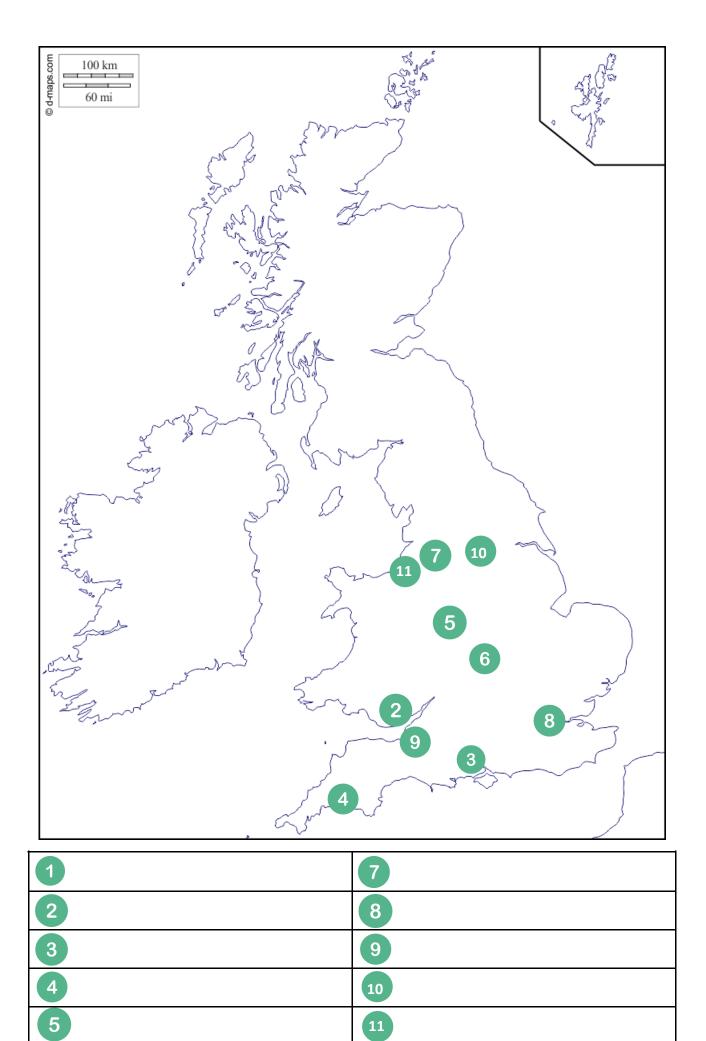

The city of **Southampton** is where we all live. It is found just North of the Isle of Wight.

What number am I?

The city of **Bristol** is just North-West of Southampton and is nearby to two other cities.

What number am I?

The city of **Cardiff** is in the country of Wales. It's North-West of **Bristol**.

What number am I?

The city of London is the capital city of England and can be found to the East of England.

What number am I?

The city of Plymouth is found in the South-West region and close to the English Channel.

What number am I?

The city of Swansea is in the country of Wales. My number is West of Cardiff, the capital city of Wales.

What number am I?

The city of **Liverpool** is the close to the Isle of Man and is near the border of Wales.

What number am I?

The city of **Coventry** is found South-East of **Birmingham**.

What number am I?

The city of **Birmingham** is in the middle of the UK. It is almost South of Manchester What number am I?

The city of **Manchester** is North-East from **Liverpool**.

What number am I?

The city of **Sheffield** is the closest to the River Humber and is East of **Manchester**.

What number am I?