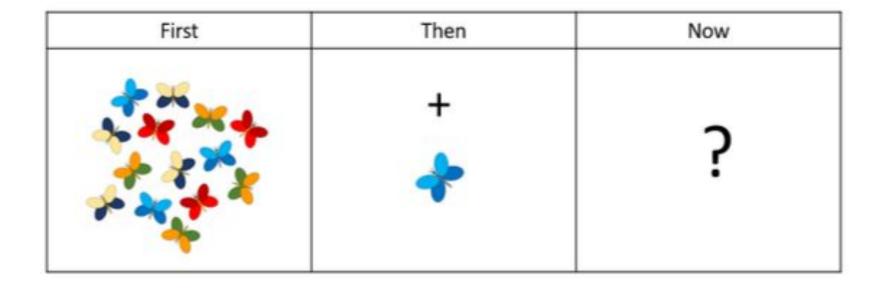

#### 4) Can you make your own story?

| First | Then | Now |
|-------|------|-----|
|       | +    |     |
|       |      | ?   |
|       |      | -   |
|       |      |     |