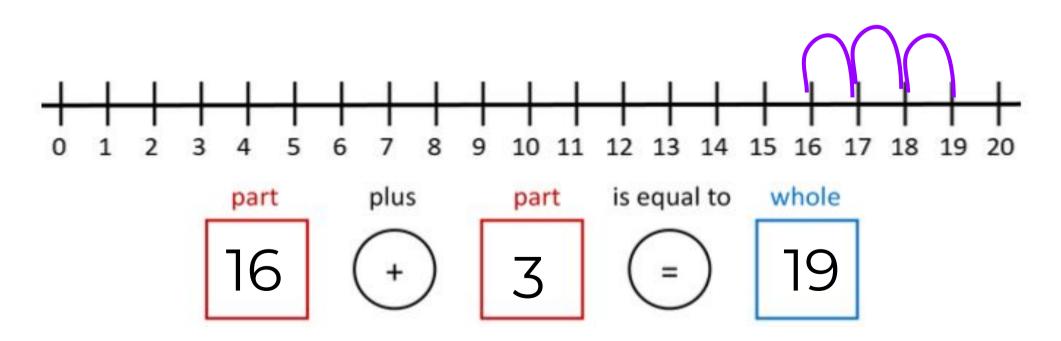

#### **Answers 3**

| 3) |   |   | First |     |        |   |      |        | Then |    |    |      |      |    | Now |      |    |    |    |    |  |
|----|---|---|-------|-----|--------|---|------|--------|------|----|----|------|------|----|-----|------|----|----|----|----|--|
|    |   |   |       |     |        |   |      |        |      | +  |    |      |      |    |     | ?    |    |    |    |    |  |
| +  | + | _ | +     | +   | _      | _ | _    | +      | _    | _  | _  | _    | _    | (  |     |      | _  |    | _  | +  |  |
| 0  | 1 | 2 | 3     | 4   | 5      | 6 | 7    | 8      | 9    | 10 | 11 | 12   | 13   | 14 | 15  | 16   | 17 | 18 | 19 | 20 |  |
|    |   |   |       | par | t<br>4 | ( | plu: | s<br>) |      | pa | rt | is ( | equa |    | Г   | whol |    |    |    |    |  |