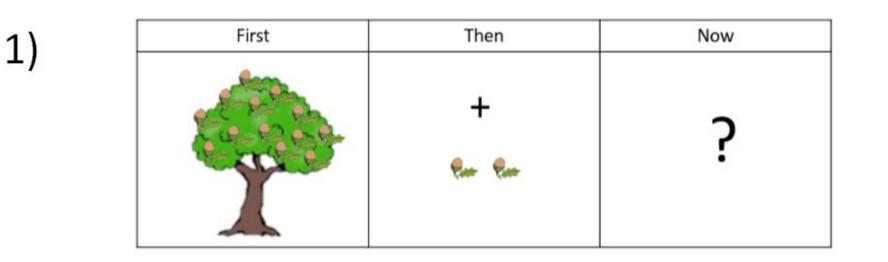

# To add by counting on using a number line

Miss Charlton

2)

| First | Then | Now |
|-------|------|-----|
|       | +    | ?   |

3)