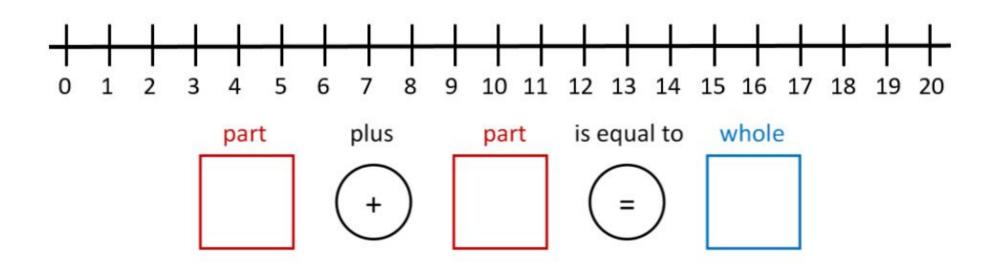

#### **Answers 2**

2)

| First | Then | Now |
|-------|------|-----|
|       | +    | ?   |