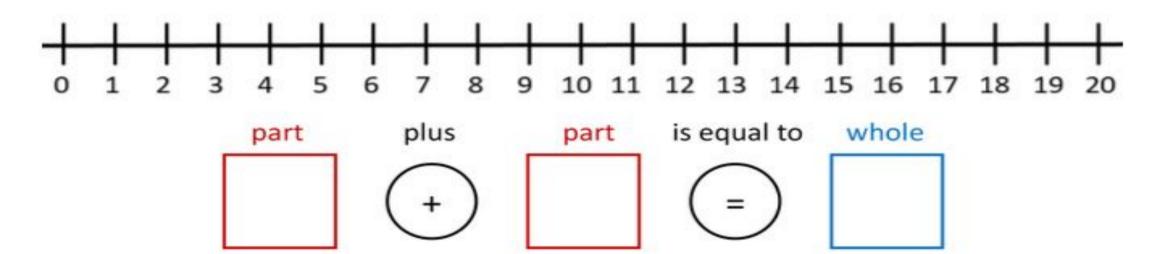

#### **Answers 2**

2)

| First | Then | Now |
|-------|------|-----|
|       | +    | ?   |