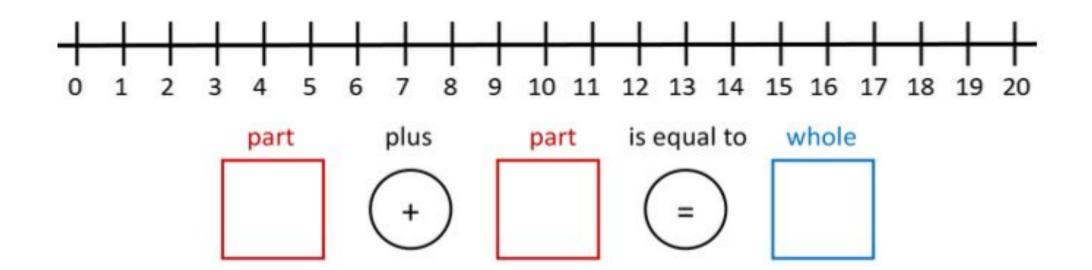

#### **Answers 3**

| 3) |   |   | First |     |        |   |      |        | Then |    |    |      |      |    | Now |      |    |    |    |    |  |
|----|---|---|-------|-----|--------|---|------|--------|------|----|----|------|------|----|-----|------|----|----|----|----|--|
|    |   |   |       |     |        |   |      |        |      | +  |    |      |      |    |     | ?    |    |    |    |    |  |
| +  | + | _ | +     | +   | _      | _ | _    | +      | _    | _  | _  | _    | _    | (  |     |      | _  |    | _  | +  |  |
| 0  | 1 | 2 | 3     | 4   | 5      | 6 | 7    | 8      | 9    | 10 | 11 | 12   | 13   | 14 | 15  | 16   | 17 | 18 | 19 | 20 |  |
|    |   |   |       | par | t<br>4 | ( | plu: | s<br>) |      | pa | rt | is ( | equa |    | Г   | whol |    |    |    |    |  |