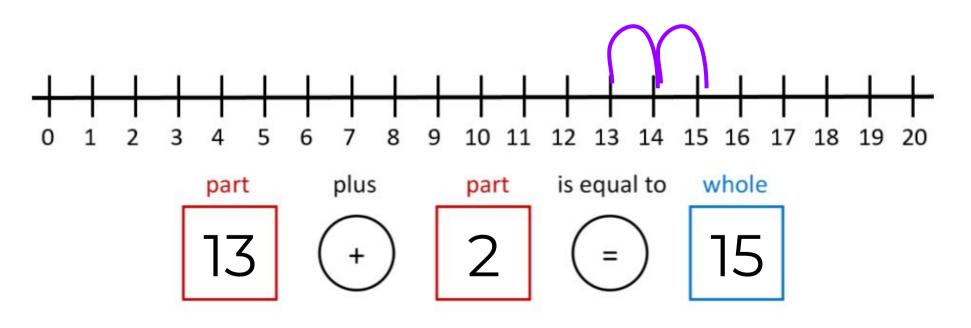

#### **Answers 2**

2)

| First | Then | Now |
|-------|------|-----|
|       | +    | ?   |