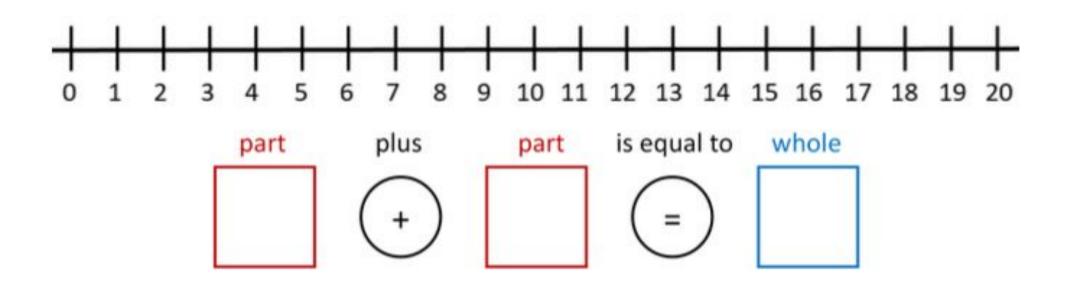

# To add by counting on using a number line

Miss Charlton

2)

| First | Then | Now |
|-------|------|-----|
|       | +    | ?   |

3)