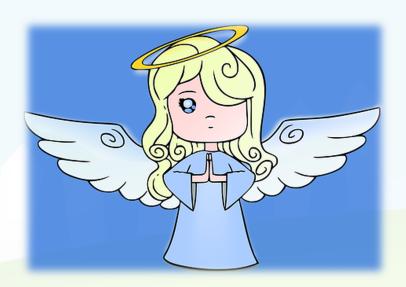

# Spelling Shed

Stage: 2 List: 9

The /l/ or /ul/ sound spelt '-el' at the end of words.

This spelling is used after m, n, r, s, v, w and commonly s





## Watch out, that \_\_\_\_ you!



will spit at

camel











#### She is as beautiful as an



angel





# What does the \_\_\_\_ say on that dress?



Label







# Look at that sparkling \_\_\_\_\_



jewel









### You don't often see a red



Stage: 2

The /l/ or /ul/ sound spelt '-el' at the end of words. This spelling is used after m, n, r, s, v, w and commonly s.



List: 9

Name:

| Spellings | 1st Attempt | 2 <sup>nd</sup> Attempt | 3 <sup>rd</sup> Attempt | 4 <sup>th</sup> Attempt | 5 <sup>th</sup> Attempt |
|-----------|-------------|-------------------------|-------------------------|-------------------------|-------------------------|
| camel     |             |                         |                         |                         |                         |
| tunnel    |             |                         |                         |