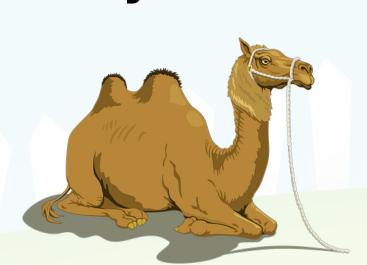

# Spelling Shed

Stage: 2 List: 9

The /l/ or /ul/ sound spelt '-el' at the end of words.

This spelling is used after m, n, r, s, v, w and commonly s





## Watch out, that \_\_\_\_ you!



will spit at

camel











#### She is as beautiful as an



angel





# What does the \_\_\_\_ say on that dress?



Label







# Look at that sparkling \_\_\_\_\_



jewel









### You don't often see a red



Stage: 2

The /l/ or /ul/ sound spelt '-el' at the end of words. This spelling is used after m, n, r, s, v, w and commonly s.



List: 9

Name:

| Spellings | 1st Attempt | 2 <sup>nd</sup> Attempt | 3 <sup>rd</sup> Attempt | 4 <sup>th</sup> Attempt | 5 <sup>th</sup> Attempt |
|-----------|-------------|-------------------------|-------------------------|-------------------------|-------------------------|
| camel     |             |                         |                         |                         |                         |
| tunnel    |             |