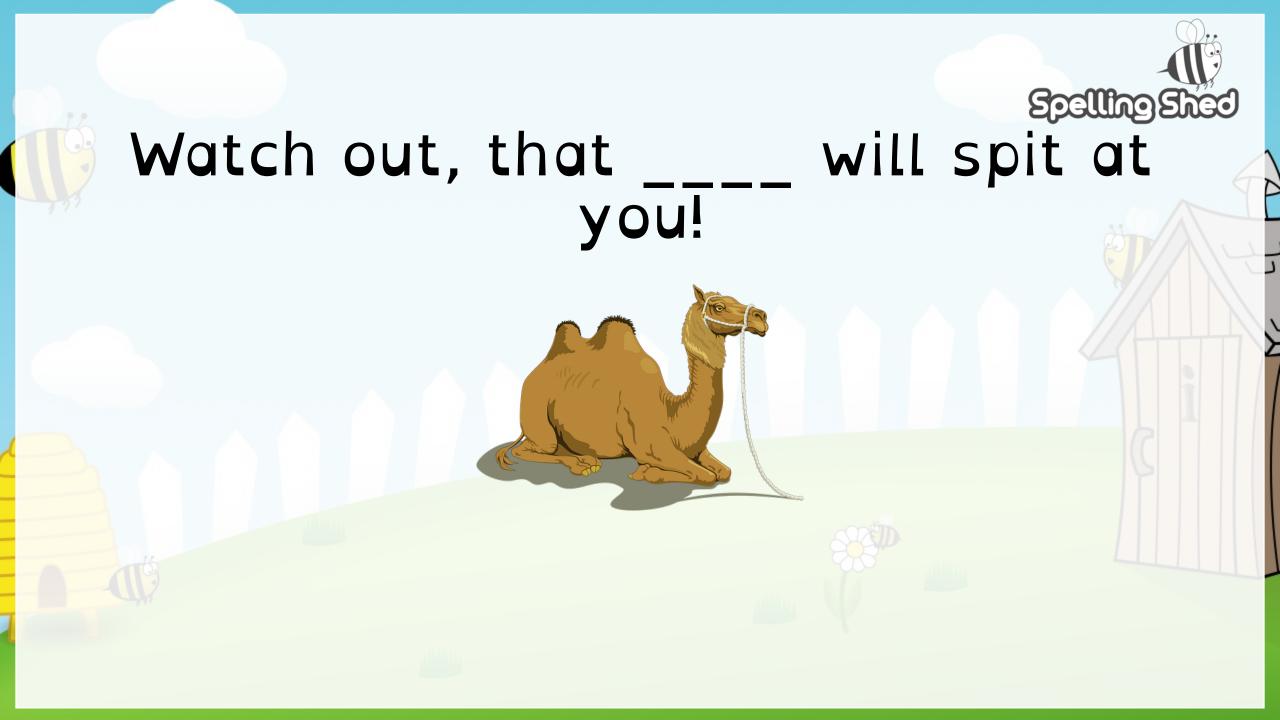

# Spelling Shed

Stage: 2 List: 9

The /l/ or /ul/ sound spelt '-el' at the end of words.

This spelling is used after m, n, r, s, v, w and commonly s





## Watch out, that \_\_\_\_ you!



will spit at

camel











#### She is as beautiful as an



angel





# What does the \_\_\_\_ say on that dress?



Label







# Look at that sparkling \_\_\_\_\_



jewel









### You don't often see a red



Stage: 2

The /l/ or /ul/ sound spelt '-el' at the end of words. This spelling is used after m, n, r, s, v, w and commonly s.



List: 9

Name:

| Spellings | 1st Attempt | 2 <sup>nd</sup> Attempt | 3 <sup>rd</sup> Attempt | 4 <sup>th</sup> Attempt | 5 <sup>th</sup> Attempt |
|-----------|-------------|-------------------------|-------------------------|-------------------------|-------------------------|
| camel     |             |                         |                         |                         |