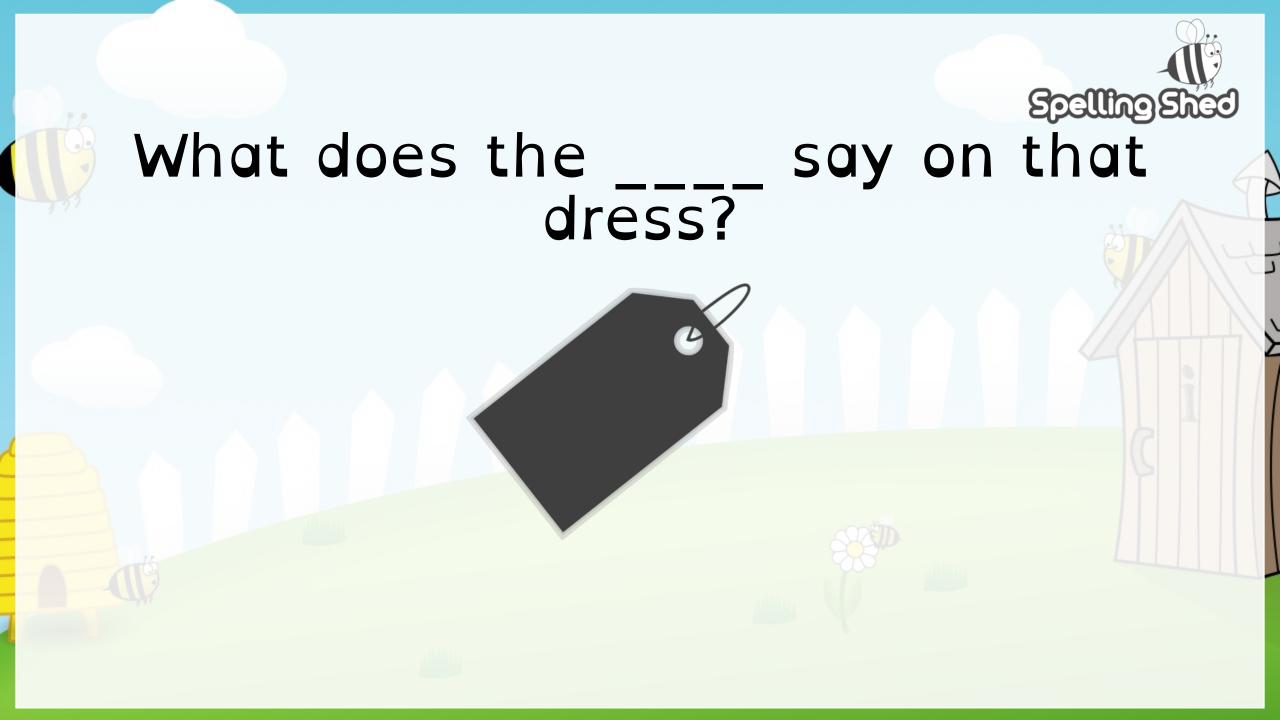

# Spelling Shed

Stage: 2 List: 9

The /l/ or /ul/ sound spelt '-el' at the end of words.

This spelling is used after m, n, r, s, v, w and commonly s





## Watch out, that \_\_\_\_ you!



will spit at

camel











#### She is as beautiful as an



angel





# What does the \_\_\_\_ say on that dress?



Label







# Look at that sparkling \_\_\_\_\_



jewel









### You don't often see a red



Stage: 2

The /l/ or /ul/ sound spelt '-el' at the end of words. This spelling is used after m, n, r, s, v, w and commonly s.



List: 9

Name:

| Spellings | 1st Attempt | 2 <sup>nd</sup> Attempt | 3 <sup>rd</sup> Attempt | 4 <sup>th</sup> Attempt | 5 <sup>th</sup> Attempt |
|-----------|-------------|-------------------------|-------------------------|-------------------------|-------------------------|
| camel     |             |                         |                         |                         |                         |
| tunnel    |             |                         |                         |                         | 7/