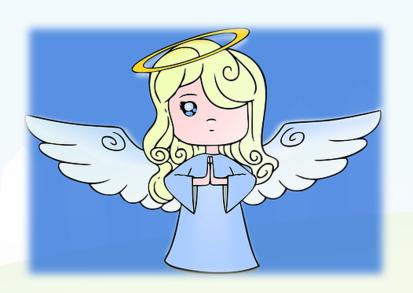

# Spelling Shed

Stage: 2 List: 9

The /l/ or /ul/ sound spelt '-el' at the end of words.

This spelling is used after m, n, r, s, v, w and commonly s





## Watch out, that \_\_\_\_ you!



will spit at

camel











#### She is as beautiful as an



angel





# What does the \_\_\_\_ say on that dress?



Label







# Look at that sparkling \_\_\_\_\_



jewel









### You don't often see a red



Stage: 2

The /l/ or /ul/ sound spelt '-el' at the end of words. This spelling is used after m, n, r, s, v, w and commonly s.



List: 9

Name:

| Spellings | 1st Attempt | 2 <sup>nd</sup> Attempt | 3 <sup>rd</sup> Attempt | 4 <sup>th</sup> Attempt | 5 <sup>th</sup> Attempt |
|-----------|-------------|-------------------------|-------------------------|-------------------------|-------------------------|
| camel     |             |                         |                         |                         |                         |
| tunnel    |             |                         |