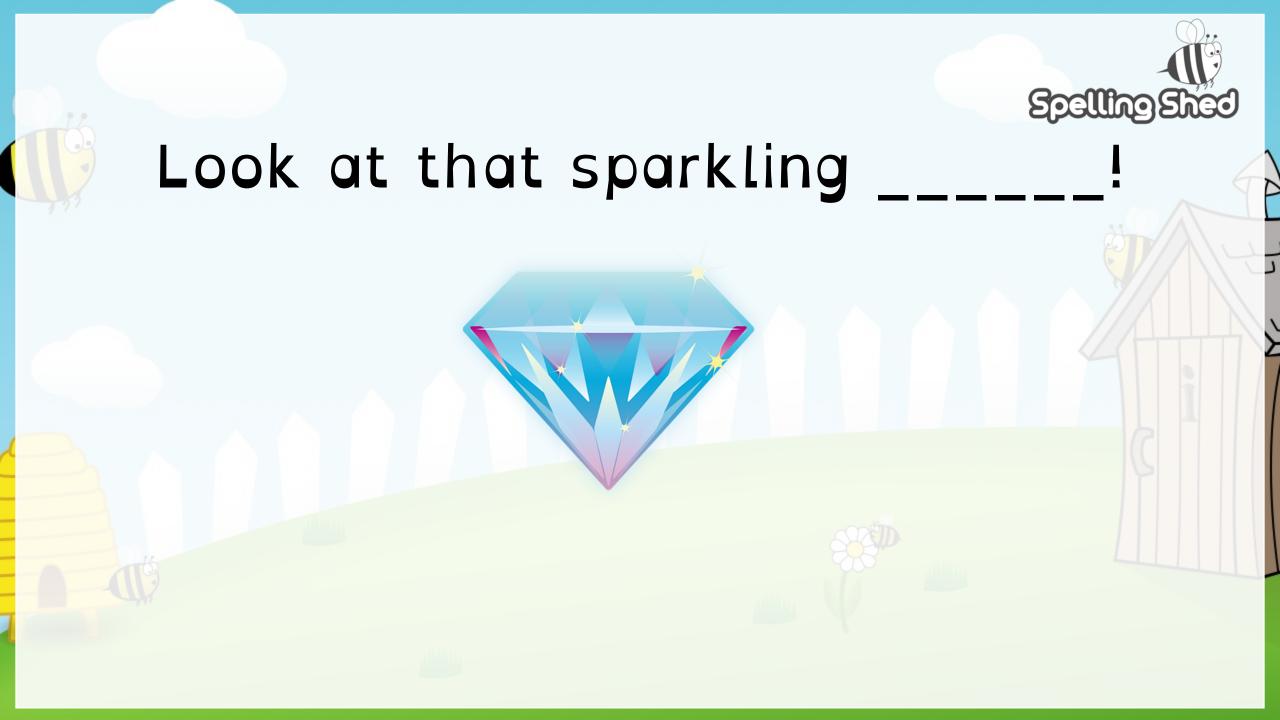

# Spelling Shed

Stage: 2 List: 9

The /l/ or /ul/ sound spelt '-el' at the end of words.

This spelling is used after m, n, r, s, v, w and commonly s





## Watch out, that \_\_\_\_ you!



will spit at

camel











#### She is as beautiful as an



angel





# What does the \_\_\_\_ say on that dress?



Label







# Look at that sparkling \_\_\_\_\_



jewel









### You don't often see a red



Stage: 2

The /l/ or /ul/ sound spelt '-el' at the end of words. This spelling is used after m, n, r, s, v, w and commonly s.



List: 9

Name:

| Spellings | 1st Attempt | 2 <sup>nd</sup> Attempt | 3 <sup>rd</sup> Attempt | 4 <sup>th</sup> Attempt | 5 <sup>th</sup> Attempt |
|-----------|-------------|-------------------------|-------------------------|-------------------------|-------------------------|
| camel     |             |                         |                         |                         |                         |
| tunnel    |             |                         |                         |                         | 7//                     |
| squirrel  |             |