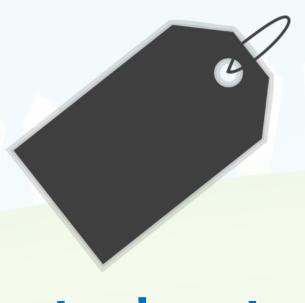

# Spelling Shed

Stage: 2 List: 9

The /l/ or /ul/ sound spelt '-el' at the end of words.

This spelling is used after m, n, r, s, v, w and commonly s





## Watch out, that \_\_\_\_ you!



will spit at

camel











#### She is as beautiful as an



angel





# What does the \_\_\_\_ say on that dress?



Label







# Look at that sparkling \_\_\_\_\_



jewel









### You don't often see a red



Stage: 2

The /l/ or /ul/ sound spelt '-el' at the end of words. This spelling is used after m, n, r, s, v, w and commonly s.



List: 9

Name:

| Spellings | 1st Attempt | 2 <sup>nd</sup> Attempt | 3 <sup>rd</sup> Attempt | 4 <sup>th</sup> Attempt | 5 <sup>th</sup> Attempt |
|-----------|-------------|-------------------------|-------------------------|-------------------------|-------------------------|
| camel     |             |                         |                         |                         |                         |
| tunnel    |             |                         |                         |                         | 7//                     |
| squirrel  |