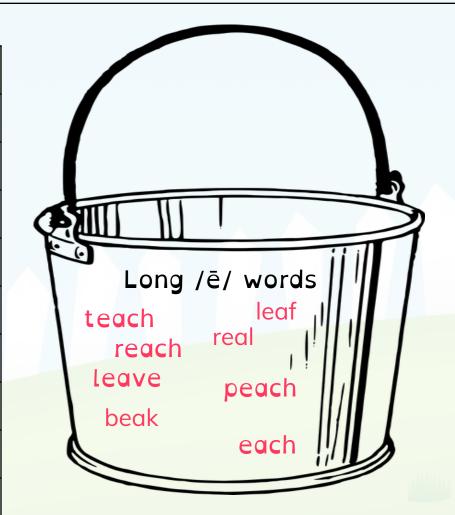

List: 19 Name:

| Spellings           |        |  |  |
|---------------------|--------|--|--|
| head                | wealth |  |  |
| meant               | threat |  |  |
| teach               | dead   |  |  |
| real                | each   |  |  |
| beak                | reach  |  |  |
| <mark>le</mark> ave | lead   |  |  |
| <mark>bre</mark> ad | sweat  |  |  |
| peach               | deaf   |  |  |
| instead             | leaf   |  |  |

Sort the words between the buckets. Can you add any of your own words?

Stage: 1 The s

The short vowel sound /e/ spelt ea.

List: 19

Answers:

| Spellings           |        |  |  |  |
|---------------------|--------|--|--|--|
| head                | wealth |  |  |  |
| meant               | threat |  |  |  |
| teach               | dead   |  |  |  |
| real                | each   |  |  |  |
| beak                | reach  |  |  |  |
| leave               | lead   |  |  |  |
| <mark>bre</mark> ad | sweat  |  |  |  |
| peach               | deaf   |  |  |  |
| instead             | leaf   |  |  |  |