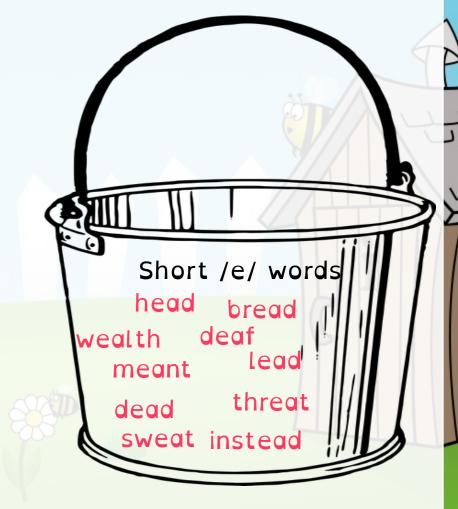

List: 19 Name:

| Spellings           |        |  |  |
|---------------------|--------|--|--|
| head                | wealth |  |  |
| meant               | threat |  |  |
| teach               | dead   |  |  |
| real                | each   |  |  |
| beak                | reach  |  |  |
| <mark>le</mark> ave | lead   |  |  |
| <mark>bre</mark> ad | sweat  |  |  |
| peach               | deaf   |  |  |
| instead             | leaf   |  |  |

Sort the words between the buckets. Can you add any of your own words?

Stage: 1 The s

The short vowel sound /e/ spelt ea.

List: 19

Answers:

| Spellings           |        |  |  |  |
|---------------------|--------|--|--|--|
| head                | wealth |  |  |  |
| meant               | threat |  |  |  |
| teach               | dead   |  |  |  |
| real                | each   |  |  |  |
| beak                | reach  |  |  |  |
| leave               | lead   |  |  |  |
| <mark>bre</mark> ad | sweat  |  |  |  |
| peach               | deaf   |  |  |  |
| instead             | leaf   |  |  |  |