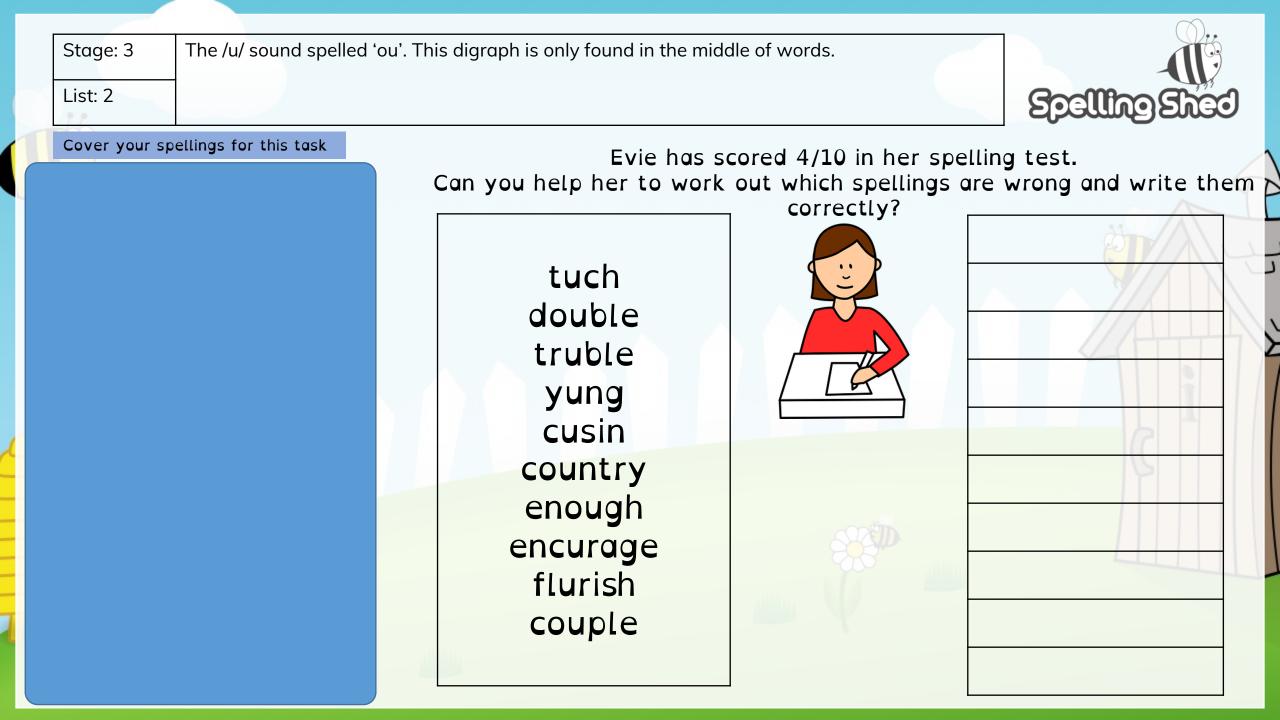

## Spelling Shed

Stage: 3 List: 2

The /u/ sound spelled 'ou'.

This digraph is only found in the middle of words.

| Stage: 3The /u/ sList: 2words.Answer   | ound spelled 'ou'. This digraph is only fou | und in the middle of                                                                              |
|----------------------------------------|---------------------------------------------|---------------------------------------------------------------------------------------------------|
| Cover your spellings for the Spellings | Evie has s                                  | scored 4/10 in her spelling test.<br>t out which spellings are wrong and write them<br>correctly? |
| touch<br>double<br>country             | tuch<br>double                              | double<br>country                                                                                 |
| trouble                                | truble<br>yung<br>cusin                     | trouble<br>young                                                                                  |
| cousin<br>enough                       | encurage country                            | cousin<br>enough                                                                                  |
| encourage<br>flourish<br>couple        | flurish<br>couple                           | encourage<br>flourish<br>couple                                                                   |