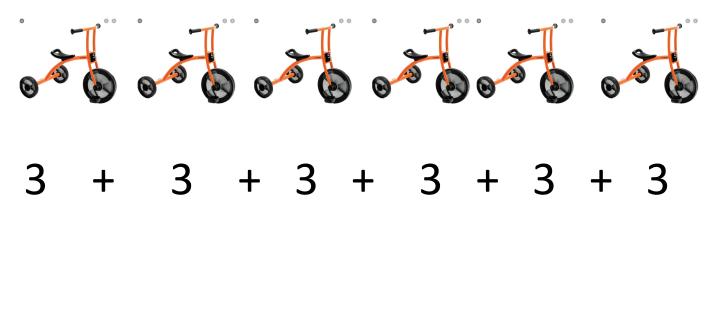

## Challenge

A tricycle has 3 wheels. How many wheels are there on 6 tricycles?

Draw a representation of this before writing out the calculation and finding the answer.

## Answer

A tricycle has 3 wheels. How many wheels are there on 6 tricycles?

Draw a representation of this before writing out the calculation and finding the answer.

## 6 x 3 = 18

Challenge - ANSWER

James is buying C.Ds. He buys 5 C.Ds at a cost of £3 each. Draw a representation of this before writing out the calculation and finding the answer.

 $5 \text{ x} \pm 3 = \pm 15$