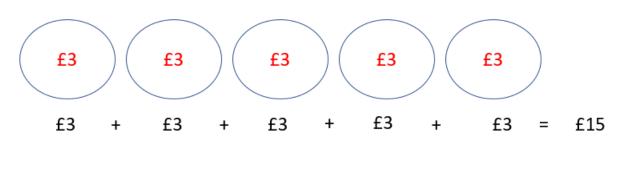

## Challenge

James is buying C.Ds. He buys 5 C.Ds at a cost of £3 each. Draw a representation of this before writing out the calculation and finding the answer.

## 6 x 3 = 18

Challenge - ANSWER

James is buying C.Ds. He buys 5 C.Ds at a cost of £3 each. Draw a representation of this before writing out the calculation and finding the answer.

 $5 \text{ x} \pm 3 = \pm 15$