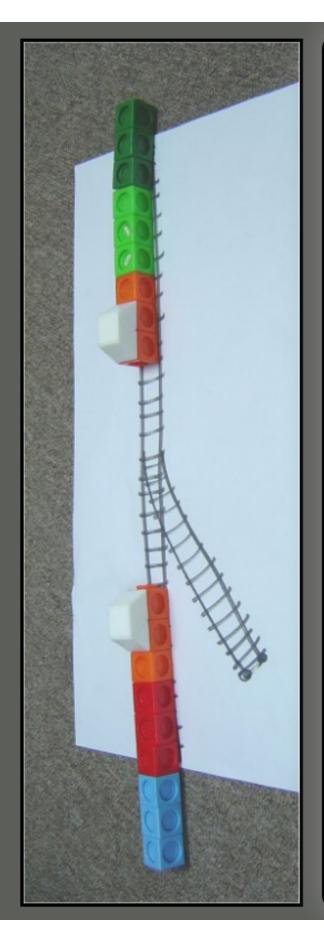

## Shunting Problem

carriages. There is however a siding that can take one locomotive and one carriage. How is it possible for the two trains to pass each other Two trains are travelling along the same stretch of single line track towards each other. Each train consists of a locomotive and two by using this siding?