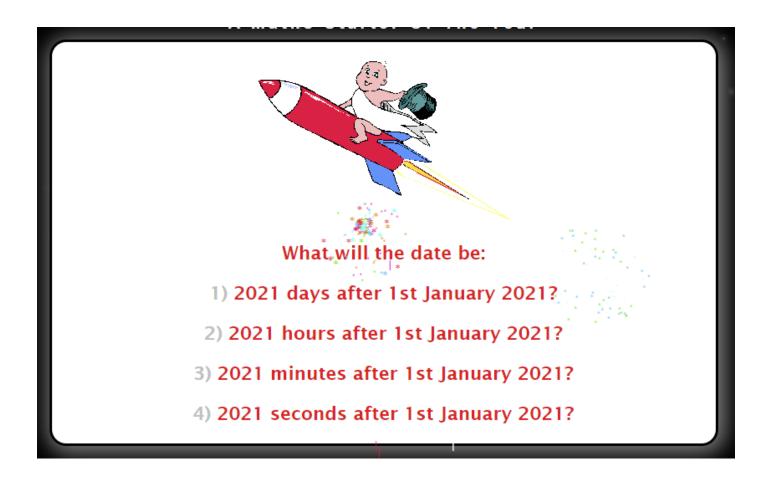

Here are 9 cards.

Sort the cards into different groups.

Can you explain how you made your decision?

Can you sort the cards in a different way?

Can you explain how your partner has sorted the cards?

Can you create your own time questions for a relative or your teacher to answer?